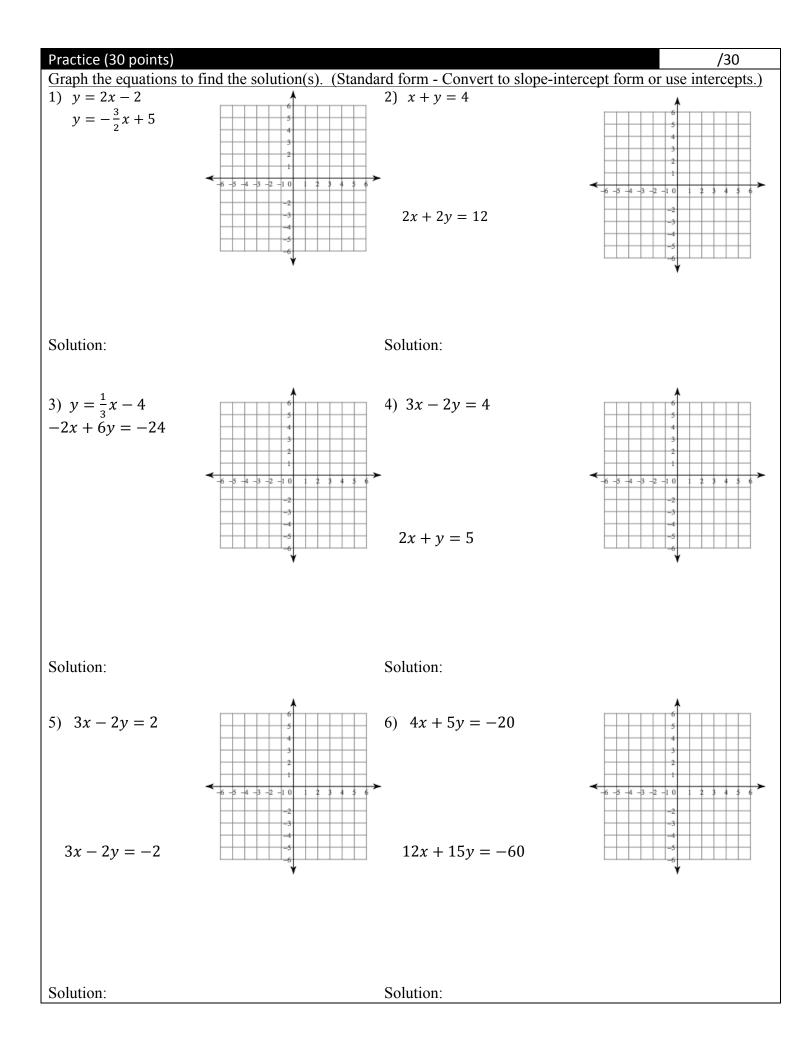

------------------------|-----|----------|
|                                                                |     |          |
|                                                                |     |          |
|                                                                |     |          |
|                                                                |     |          |
|                                                                |     |          |
|                                                                |     |          |
|                                                                |     |          |
|                                                                |     |          |
|                                                                | /10 |          |