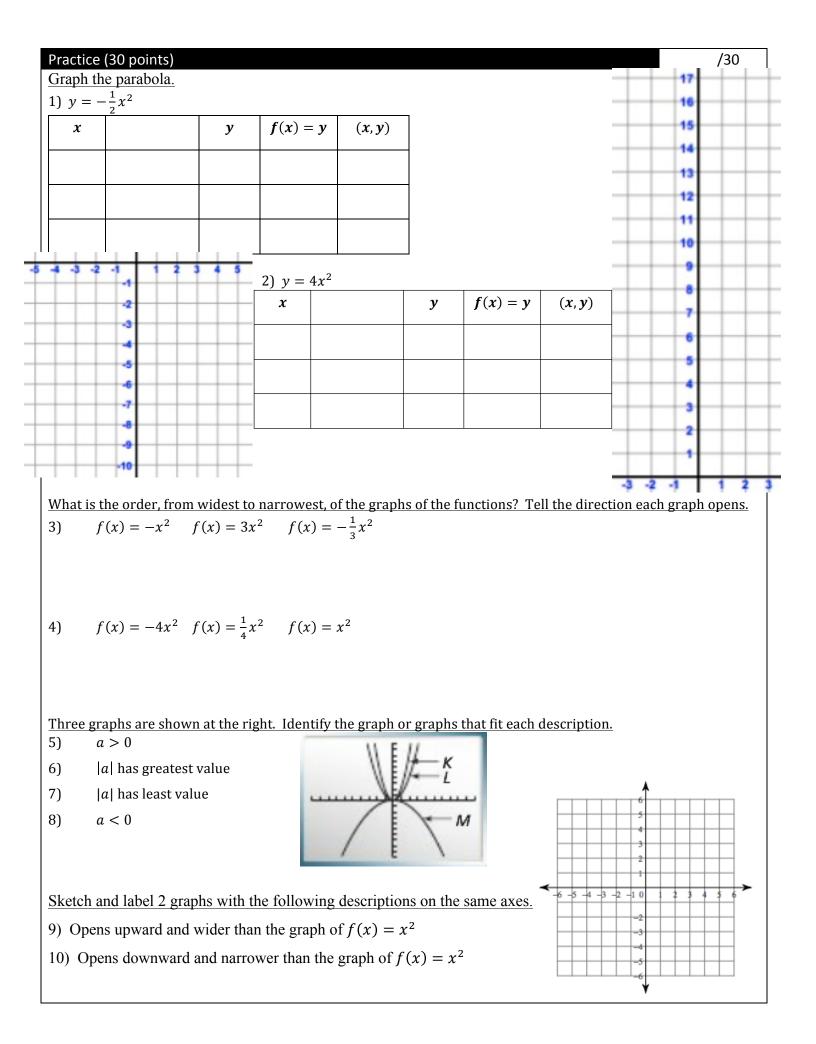

## <u>Exit Ticket</u>

Describe the width and opening direction of the graph of each function.

Sketch and label the graphs of the functions on the same graph.

1) 
$$y = 5x^2$$
 2)  $y = -\frac{1}{5}x^2$