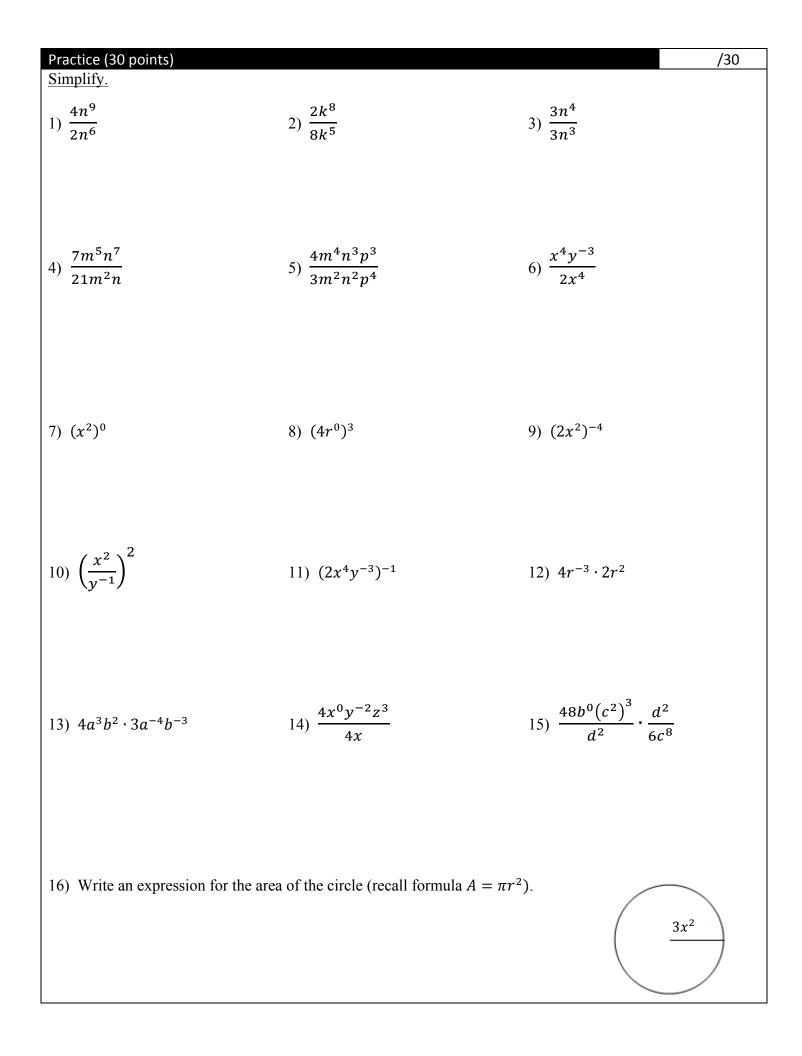

|                  |          |
|                                                                                                                                    |                  |          |
|                                                                                                                                    |                  |          |
|                                                                                                                                    |                  |          |
|                                                                                                                                    | /10              | )        |