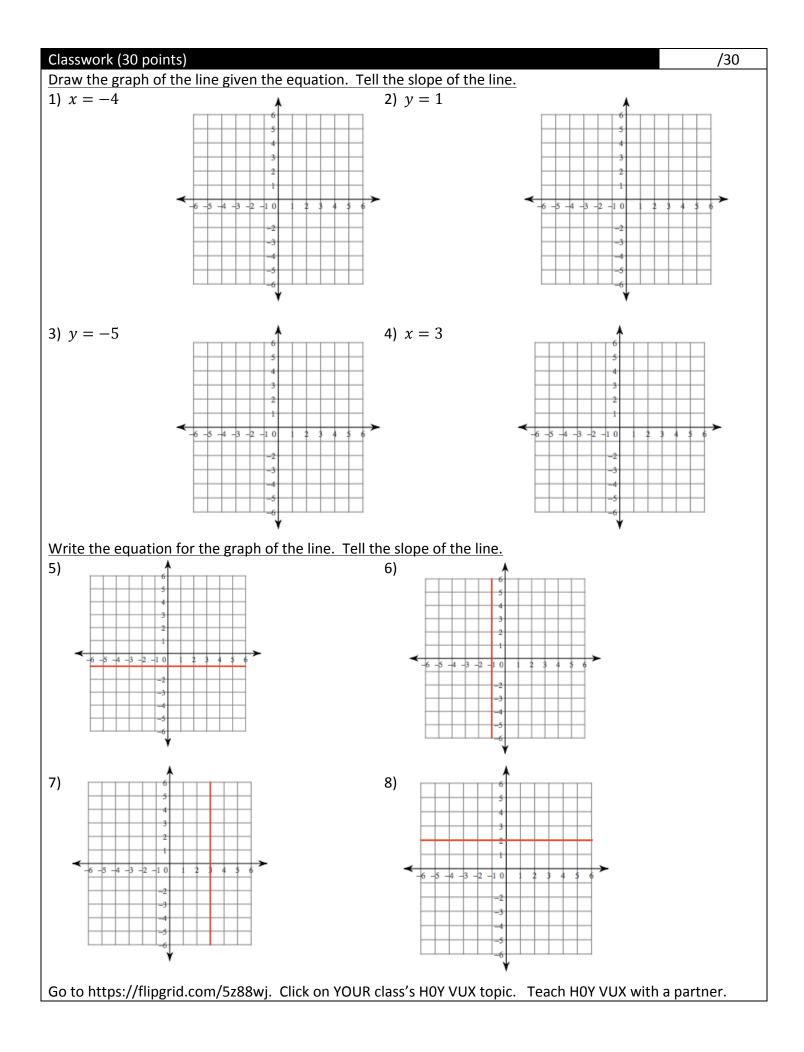

| Notes/Activity (20 points)                                                      |     | Initials |
|---------------------------------------------------------------------------------|-----|----------|
| Completed Notes Page/Activity                                                   | /10 |          |
| Participated Productively & Earned the Appropriate Number of Teacher Checkmarks | /10 |          |