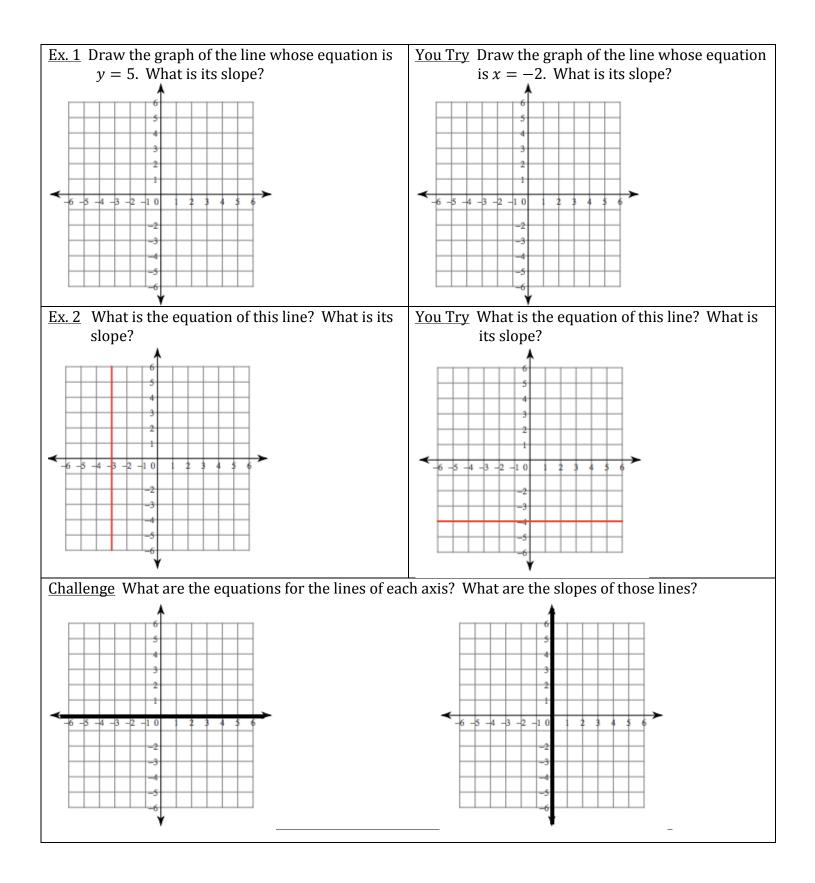

|                                                                             | Pd Date Section 2.E.5                                                                      |
|-----------------------------------------------------------------------------|--------------------------------------------------------------------------------------------|
| Horizontal & Vertical Lines                                                 | ··· · · ·                                                                                  |
| Horizontal<br>Label at least three points on the line with their            | VerticalrLabel at least three points on the line with their                                |
| ordered pairs.                                                              | ordered pairs.                                                                             |
| What do yo<br>notice?<br>What do yo<br>notice?<br>The linear<br>equation is | What do you notice?<br>What do you notice?<br>-4 -3 -2 -1 0 1 2 3 4<br>The linear point is |
| Pick two points on the line and calculate the slo<br>What do you notice?    | ope. Pick two points on the line and calculate the slope.<br>What do you notice?           |
| H<br>0                                                                      | V<br>U<br>U                                                                                |
| Y                                                                           | X                                                                                          |