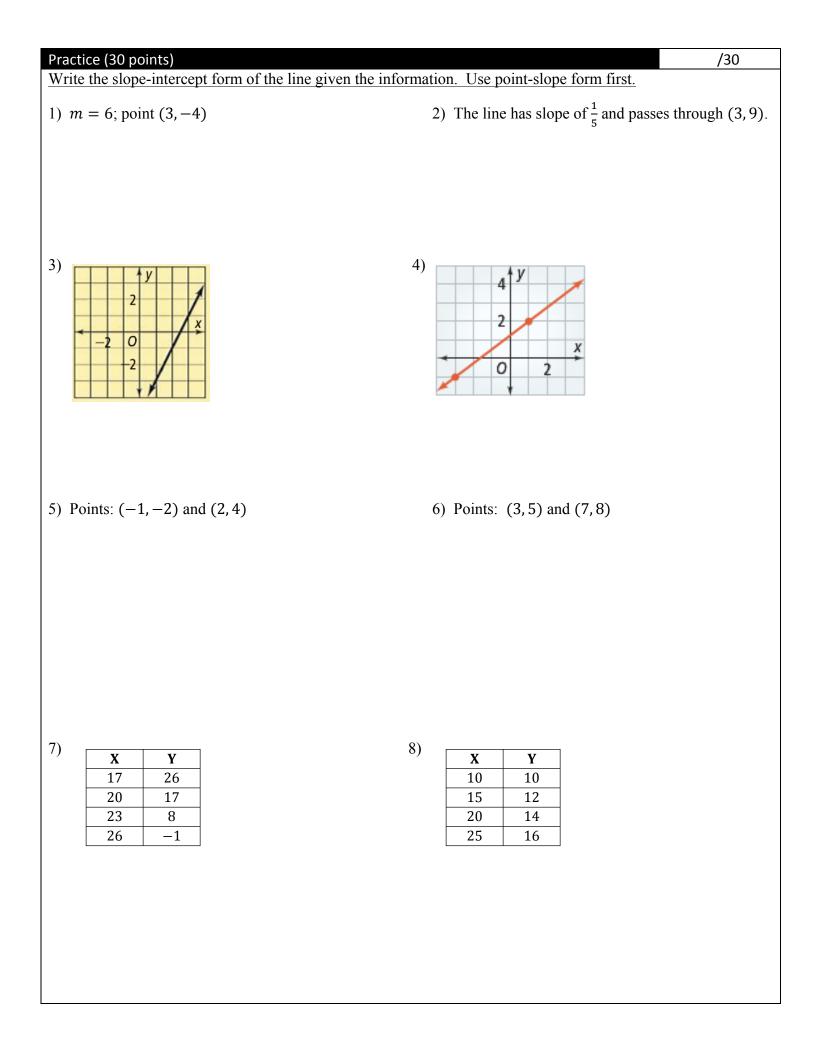

/10 |          |

| Exit Ticket (10 points) – Complete INDEPENDENTLY and SILENTLY. | Initials |
|----------------------------------------------------------------|----------|
|                                                                |          |
|                                                                |          |
|                                                                |          |
|                                                                |          |
|                                                                |          |
|                                                                |          |
|                                                                |          |
|                                                                | /10      |