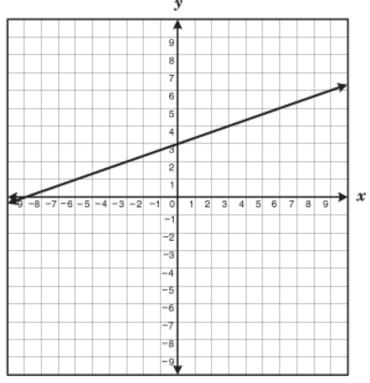

## Graph for #14 & #15

Ordered Pair for #16 (-7,5) and (-4,7)

Ordered Pair for #17 (-2, -2) and (4, 1)