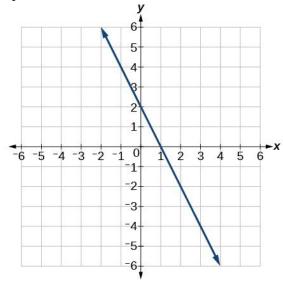

|
|                                                                |     |          |
|                                                                |     |          |
|                                                                |     |          |
|                                                                | /10 |          |

## Use the images for the Kahoot! SHOW WORK!!

Table for #8 & #9

| - | 10010101 0 00 7 |      |  |  |  |
|---|-----------------|------|--|--|--|
|   | X               | f(x) |  |  |  |
|   | -2              | -5   |  |  |  |
|   | 0               | 1    |  |  |  |
|   | 2               | 7    |  |  |  |
|   | 4               | 13   |  |  |  |

Table for #10 & #11

| x  | у  |
|----|----|
| -2 | 0  |
| -1 | -2 |
| 0  | -4 |

## Graph for #12 & #13



## Graph for #14 & #15



Ordered Pair for #16 (-7,5) and (-4,7)

Ordered Pair for #17 (-2, -2) and (4, 1)