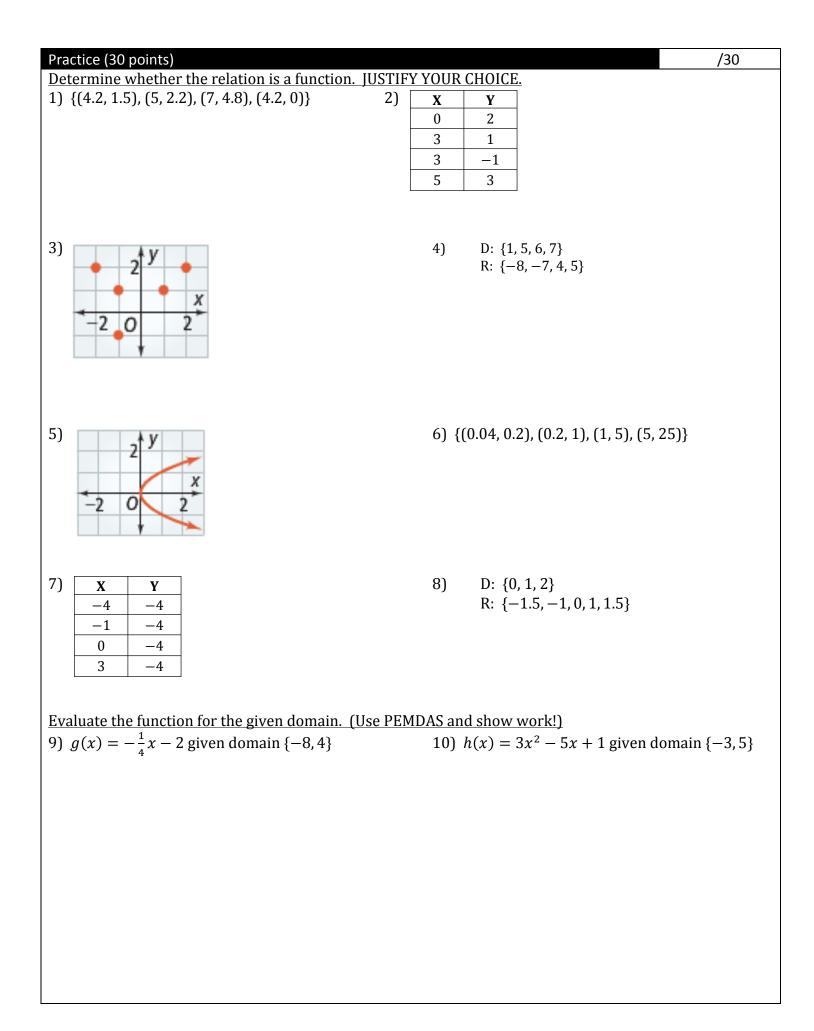

/10 |          |

| Exit Ticket (10 points) – Complete INDEPENDENTLY and SILENTLY. | Initials |
|----------------------------------------------------------------|----------|
|                                                                |          |
|                                                                |          |
|                                                                |          |
|                                                                |          |
|                                                                |          |
|                                                                |          |
|                                                                |          |
|                                                                | /10      |