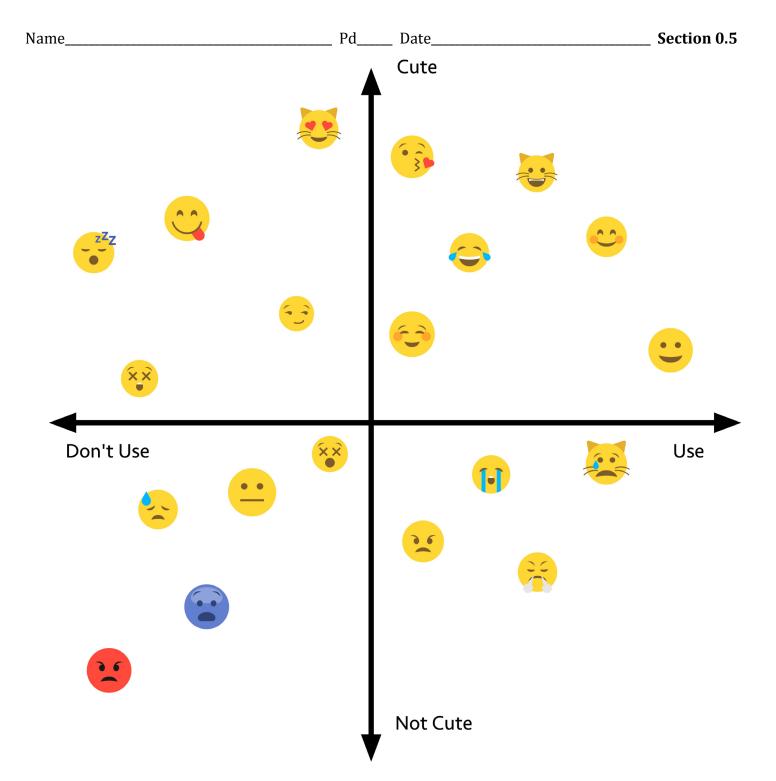

Write 1 observation about the graph.

Write 1 question you have about the graph.

What information does this graph provide?

| <b>Gallery Walk</b> Visit other gro 1) What is the poster about? | cups' posters and respond below.<br>Choose 1 item on the graph and describe it based on the graph. |
|------------------------------------------------------------------|----------------------------------------------------------------------------------------------------|
|                                                                  |                                                                                                    |
|                                                                  |                                                                                                    |
|                                                                  |                                                                                                    |
|                                                                  |                                                                                                    |
| 2) What is the poster about?                                     | Choose 1 item on the graph and describe it based on the graph.                                     |
|                                                                  |                                                                                                    |
|                                                                  |                                                                                                    |
|                                                                  |                                                                                                    |
|                                                                  |                                                                                                    |
| 3) What is the poster about?                                     | Choose 1 item on the graph and describe it based on the graph.                                     |
|                                                                  |                                                                                                    |
|                                                                  |                                                                                                    |
|                                                                  |                                                                                                    |
|                                                                  |                                                                                                    |
| 4) What is the poster about?                                     | Choose 1 item on the graph and describe it based on the graph.                                     |
|                                                                  |                                                                                                    |
|                                                                  |                                                                                                    |
|                                                                  |                                                                                                    |
|                                                                  |                                                                                                    |